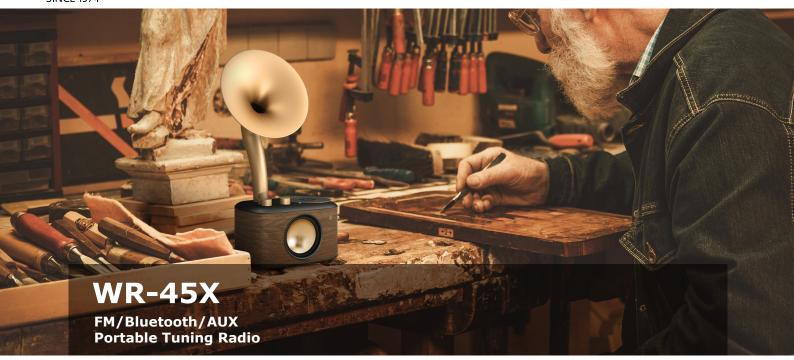

## **Main Features**

- Classic FM Band Tuner
- Built-In Bluetooth
- Bluetooth Pairing/Tuning/Charging LED Indicator
- Bass Reflex Tube for Richer Bass
- AUX-In for Additional Audio Sources like MP3 Player or Mobile Devices
- External FM Wire Antenna and Power Adapter Included

This beautifully styled FM radio will make your day with high sound-quality and excellent reception. FM is available with an internal antenna, but also with an extra FM wire antenna. Next to listening to radio, you can also use Bluetooth for your own music or connect additional audio sources via an auxiliary input. The WR-45X has a unique design with a bass reflex tube will emphasize the bass. This appealing radio will amaze you and everyone who will see it. Charge it with the included adapter and you will have 25+ hours of radio, all thanks to the 2600mAh lithium battery inside.