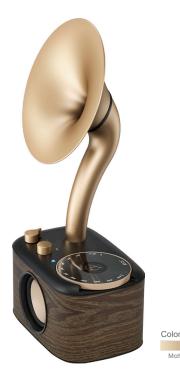

## **Main Features**

- Classic FM Band Tuner
- Built-In Bluetooth
- Bluetooth Pairing/Tuning/Charging LED Indicator
- Bass Reflex Tube for Richer Bass
- AUX-In for Additional Audio Sources like MP3 Player or Mobile Devices
- External FM Wire Antenna and Power Adapter Included

This beautifully styled FM radio will make your day with high sound-quality and excellent reception. FM is available with an internal antenna, but also with an extra FM wire antenna. Next to listening to radio, you can also use Bluetooth for your own music or connect additional audio sources via an auxiliary input. The WR-45X has a unique design with a bass reflex tube will emphasize the bass. This appealing radio will amaze you and everyone who will see it. Charge it with the included adapter and you will have 25+ hours of radio, all thanks to the 2600mAh lithium battery inside.

• EAN-code: 47.11317.99561.8 ( MATT GOLD )

Dimensions:

Dim. Unit: 145 x 93 x 255 mm ( WxDxH )

Website: eu.sangean.com

Net / Gross weight of single device : 0.48 / 1.35 ( kg ) Net / Gross weight of packaging: 10.8 / 11.8 (kg)