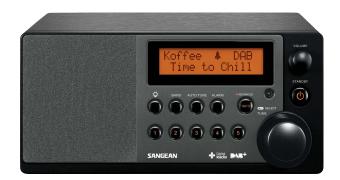

SANGEAN

GENUINE 310 DDR-31+ DAB+ / FM-RDS Tabletop Wooden Cabinet Receiver

The compact Genuine 310 receives radio via DAB + and FM. The FM receiver is equipped with an RDS (Radio Data System) function which, in addition to radio, also receives additional information: e.g. title and artist of the current played music. The Genuine 310 has an AUX-in connection, which allows you to connect for example an MP3 player with your own music. In addition, there is a line-out connection, via which the radio can be connected to an external

- 10 station presets (5 DAB+, 5 FM)
- Information display for service data
- Manual / Search tuning
- Menu selection of major functions
- 6 (Flat / Jazz / Rock / Classic / Pop / News) sound effects
- Clock and alarm
- EAN-code: 47.11317.99.142.9 ( BLACK )