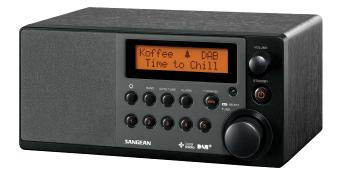

SANGEAN

GENUINE 310 DDR-31+ DAB+ / FM-RDS Tabletop Wooden Cabinet Receiver

The compact Genuine 310 receives radio via DAB + and FM. The FM receiver is equipped with an RDS (Radio Data System) function which, in addition to radio, also receives additional information: e.g. title and artist of the current played music. The Genuine 310 has an AUX-in connection, which allows you to connect for example an MP3 player with your own music. In addition, there is a line-out connection, via which the radio can be connected to an external

- 10 station presets (5 DAB+, 5 FM)
- Information display for service data
- Manual / Search tuning
- Menu selection of major functions
- 6 (Flat / Jazz / Rock / Classic / Pop / News) sound effects
- Clock and alarm
- EAN-code: 47.11317.99.142.9 ( BLACK )