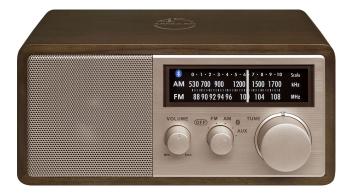

## **WR-16SE**

FM / AM / Aux-in / Bluetooth Wooden Cabinet Receiver

Color

ROSE GOLD

## Main Features

- FM / AM 2 Bands
- Built-in Bluetooth Wireless Audio Streaming
- Easy to Pair Your NFC (Near Field Communications) Enabled Smartphone via Bluetooth with a Simple Tap
- Tuning and Band Indicators
- Soft and Precise Tuning
- Deep Bass Compensation for Rich Bass
- 3 Inches 10 Watts Full Range Speaker with Enlarged Magnet
- Auxiliary Input for Additional Audio Sources Like MP3 Player or iPod / iPhone
- $\bullet$  USB 5V / 1A for Charging Mobile Phone While Power Off
- Supplied FM Wire Antenna
- REC Out Jack for Routing to Your Recording Equipment or External Devices