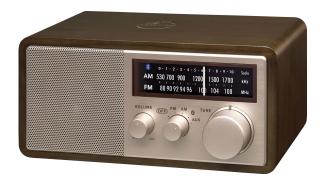

## **WR-16SE**

FM / AM / Aux-in / Bluetooth Wooden Cabinet Receiver

Color

ROSE GOLD

## Main Features

- FM / AM 2 Bands
- Built-in Bluetooth Wireless Audio Streaming
- Easy to Pair Your NFC (Near Field Communications) Enabled Smartphone via Bluetooth with a Simple Tap
- Tuning and Band Indicators
- Soft and Precise Tuning
- Deep Bass Compensation for Rich Bass
- 3 Inches 10 Watts Full Range Speaker with Enlarged Magnet
- Auxiliary Input for Additional Audio Sources Like MP3 Player or iPod / iPhone
- $\bullet$  USB 5V / 1A for Charging Mobile Phone While Power Off
- Supplied FM Wire Antenna
- REC Out Jack for Routing to Your Recording Equipment or External Devices