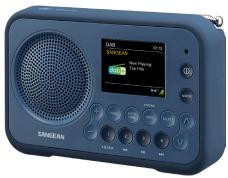

Color

• EAN-code: 47.11317.99714.8 ( LIGHT BLUE ) • EAN-code: 47.11317.99615.5 ( DARK BLUE ) • EAN-code: 47.11317.99716.2 ( METAL GREY )

TEL: +31-77-3829344

Dim. Unit: 166 x 37 x 107 mm (WxDxH)

Net / Gross weight of single device: 0.4 / 0.75 (kg) Net / Gross weight of packaging: 7.8 / 8.4 (kg)