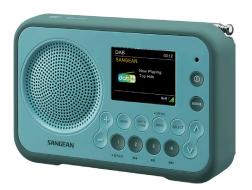

Color

• EAN-code: 47.11317.99714.8 ( LIGHT BLUE ) • EAN-code: 47.11317.99615.5 ( DARK BLUE ) • EAN-code: 47.11317.99716.2 ( METAL GREY )

TEL: +31-77-3829344

Dim. Unit: 166 x 37 x 107 mm (WxDxH)

Net / Gross weight of single device: 0.4 / 0.75 (kg) Net / Gross weight of packaging: 7.8 / 8.4 (kg)