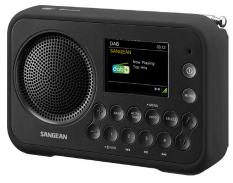

Color

• EAN-code: 47.11317.99714.8 ( LIGHT BLUE ) • EAN-code: 47.11317.99615.5 ( DARK BLUE ) • EAN-code: 47.11317.99716.2 ( METAL GREY )

TEL: +31-77-3829344

Dim. Unit: 166 x 37 x 107 mm (WxDxH)

Net / Gross weight of single device: 0.4 / 0.75 (kg) Net / Gross weight of packaging: 7.8 / 8.4 (kg)