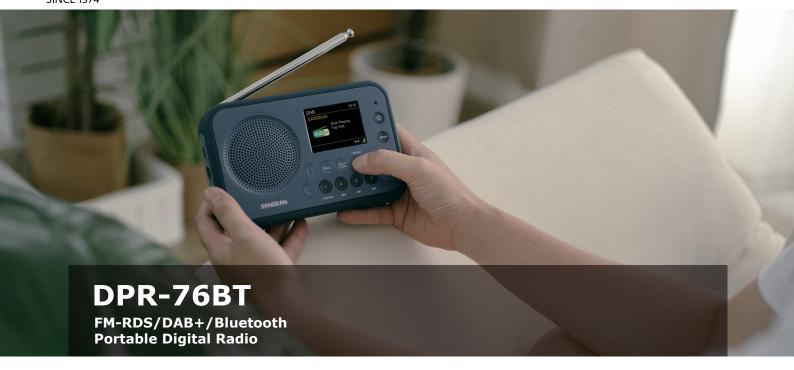

The DPR-76BT is an excellent companion for portable fun. Enjoy your favorite tunes to a visit in the park or a picnic in the garden with this compact radio featuring FM and DAB+. It's also a Bluetooth speaker should you wish to dive into your own playlist!

Thanks to its big easy-to-read LCD display with backlight, you won't have to worry about not being able to operate in the dark.

The slick design comes with great features, such as a headphone Port that allows you to dive into a world of your own music. Another worthy feature is the newly designed smart battery compartment. The radio will now be able to detect faulty batteries and locate its position in the battery compartment when plugged in for charging under standby mode. No more guessing and wasting batteries. Let's help build a greener environment!