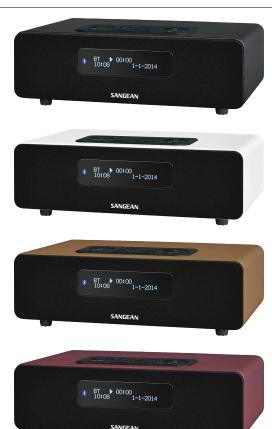

- 20 station presets (10 DAB+, 10 FM)
- Built-in Bluetooth wireless audio streaming
- Information display for service data
- Manual / Search tuning
- Menu selection of major functions
- Easy to read LCD display with adjustable backlight
- Normal, jazz, rock, classic, pop and news sound effects
- Bass and treble controls
- Auto scan stations
- 2 alarm timers by radio or buzzer
- Adjustable sleep timer
- Snooze function
- Stereo speakers
- USB jack provides power (5V / 1A Max.) for charging mobile phone
- I/O Jacks: DC In, Aux-in, Line-out, headphone and USB B type socket for software update
- Equipped with an infrared remote control
- EAN-code: 47.11317.99.266.2 (BLACK)
- EAN-code: 47.11317.99.325.6 (WHITE)
- EAN-code: 47.11317.99.327.0 ( BROWN )
- EAN-code: 47.11317.99.326.3 (RED)